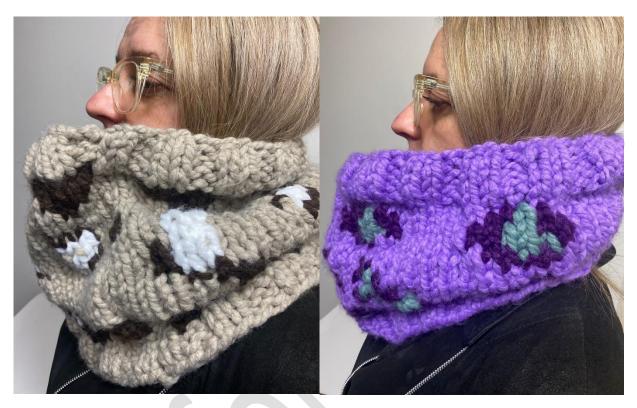

# CY1488 SERIOUSLY CHUNKY ANIMAL PRINT SNOOD

## **Materials**

Main shade Cygnet Seriously Chunky 877 Orchid or 711 Fawn x 2 balls

1st Contrast A Seriously Chunky 1144 Dragon or 3583 Chocolate x 1 ball

 $2^{nd}$  Contrast B Seriously Chunky 7794 Pixie or 208 White x 1 ball

#### **SNOOD**

Using Main shade cast on 60 sts and work 6 rows in K2, P2 rib.

#### **Commence Colourwork**

The chart will repeat itself 5 times over every 12 sts across each row.

Right side rows are K, wrong side rows are P.

Work all 16 chart rows.

Break off contrast shades.

Using Main shade work 6 rows in K2, P2 rib. Cast off loosely in rib. Join back seam.