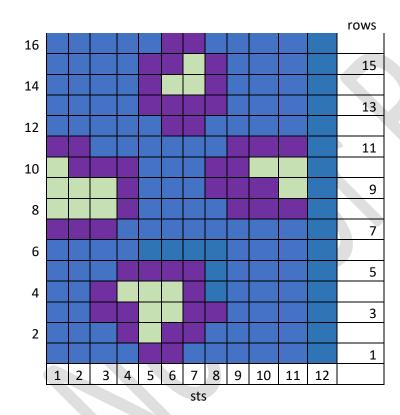

#### **Commence Colourwork**

The chart will repeat itself 5 times over every 12 sts across each row.

Right side rows are K, wrong side rows are P.

Work all 16 chart rows.

Break off contrast shades.

Using Main shade work 6 rows in K2, P2 rib. Cast off loosely in rib. Join back seam.

#### **CHART**

Leave strands of yarn loosely across small areas at back of work.

Do not strand dark shades across larger areas of lighter shades.

Wind off small balls of separate shades for each section.

The inner sections of contrast B could be swiss darned on afterwards if preferred.